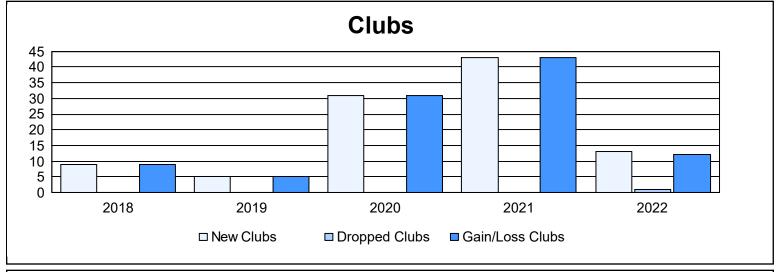

District 325 I As of June 2022 Cumulative

| Year      | New<br>Clubs | Dropped<br>Clubs | Gain/<br>Loss<br>Clubs | New<br>Members | Charter<br>Members | Reinstate<br>Members | Transfer<br>Members | Total<br>Member<br>Added | Total<br>Members<br>Dropped | Gain/<br>Loss<br>Members |
|-----------|--------------|------------------|------------------------|----------------|--------------------|----------------------|---------------------|--------------------------|-----------------------------|--------------------------|
| 2017-2018 | 9            | 0                | 9                      | 435            | 326                | 23                   | 5                   | 789                      | 258                         | 531                      |
| 2018-2019 | 5            | 0                | 5                      | 149            | 152                | 5                    | 4                   | 310                      | 447                         | -137                     |
| 2019-2020 | 31           | 0                | 31                     | 202            | 693                | 8                    | 5                   | 908                      | 460                         | 448                      |
| 2020-2021 | 43           | 0                | 43                     | 778            | 1,185              | 34                   | 15                  | 2,012                    | 564                         | 1,448                    |
| 2021-2022 | 13           | 1                | 12                     | 359            | 412                | 31                   | 20                  | 822                      | 1,686                       | -864                     |
| Average   | 20           | 0                | 20                     | 385            | 554                | 20                   | 10                  | 968                      | 683                         | 285                      |