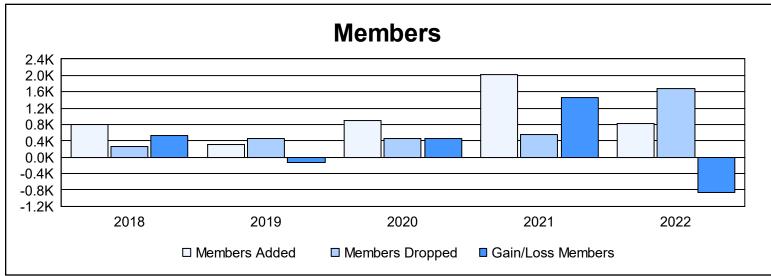

District 325 I As of June 2022 Cumulative

| Year      | New<br>Clubs | Dropped<br>Clubs | Gain/<br>Loss<br>Clubs | New<br>Members | Charter<br>Members | Reinstate<br>Members | Transfer<br>Members | Total<br>Member<br>Added | Total<br>Members<br>Dropped | Gain/<br>Loss<br>Members |
|-----------|--------------|------------------|------------------------|----------------|--------------------|----------------------|---------------------|--------------------------|-----------------------------|--------------------------|
| 2017-2018 | 9            | 0                | 9                      | 435            | 326                | 23                   | 5                   | 789                      | 258                         | 531                      |
| 2018-2019 | 5            | 0                | 5                      | 149            | 152                | 5                    | 4                   | 310                      | 447                         | -137                     |
| 2019-2020 | 31           | 0                | 31                     | 202            | 693                | 8                    | 5                   | 908                      | 460                         | 448                      |
| 2020-2021 | 43           | 0                | 43                     | 778            | 1,185              | 34                   | 15                  | 2,012                    | 564                         | 1,448                    |
| 2021-2022 | 13           | 1                | 12                     | 359            | 412                | 31                   | 20                  | 822                      | 1,686                       | -864                     |
| Average   | 20           | 0                | 20                     | 385            | 554                | 20                   | 10                  | 968                      | 683                         | 285                      |